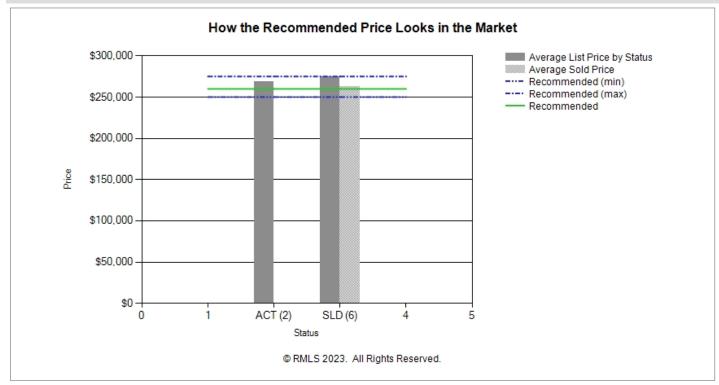

# 2066 Sherman AVE North Bend, OR 97459

Zoning: C

- Excellent Location
- Good Condition
- Strong Market Conditions

After careful review of the comparable active and sold Properties with a similar style, location, and condition we used county records for supporting data and adjustments to determine a competitive sales price matching current market value. Suggested Price opinion between \$250,000-\$275,000 with a recommended price of \$260,000 assuming a 90-120 day marketing time is expected.

Recommended Price: \$260,000 (\$250,000 - \$275,000)

Prepared By

Your "Commercial Specialist"

Joe Aguirre Commercial Broker Pacific Properties Phone: 541-217-7710 Cell: 541-217-7710 Email: Joe@Pacificpropertiesteam.com