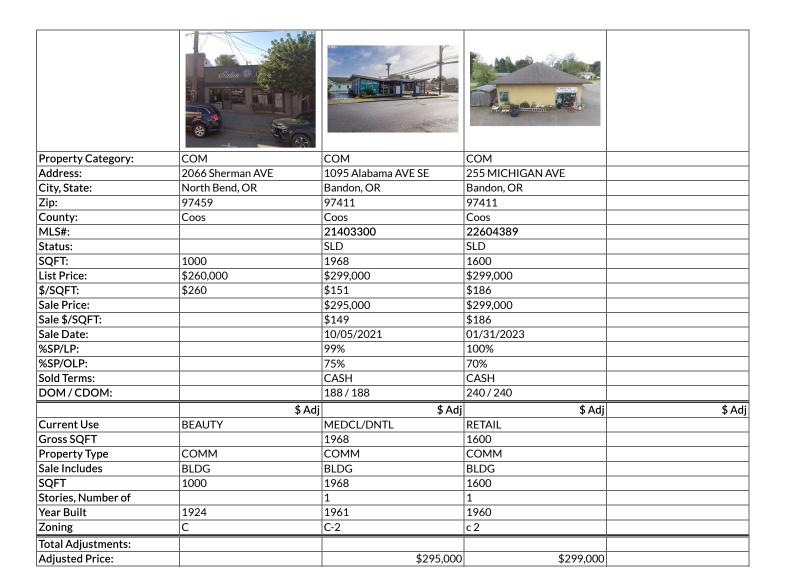

| 1095 Alabama AVE SE |                     |                  |                      | Bandon      | 97411 | L COM SLI      | D       | \$295,000 |
|---------------------|---------------------|------------------|----------------------|-------------|-------|----------------|---------|-----------|
| e Nati              | MLS#:<br>Prop Type: | 21403300<br>COMM | Status:<br>Sale Inc: | SLD<br>BLDG |       | PTax/Yr:       | \$2,936 |           |
|                     | Area:               | 260              | YrBuilt:             | 1961/APPR   | OX    | Gross<br>SQFT: | 1968    |           |
|                     | #Stry /<br>Bldg:    | 1/1              |                      |             |       | Parking:       | /       |           |
|                     | Present             | MEDCL/DNTL       | Lot Size:            | 5K-6,999SF  |       |                |         |           |

Directions: E on 11th St to Alabama Ave, corner building on left side of street

Remarks: First time on the market and ready for your ideas! 1960's retro style commercial building with a corner location in heavy traffic area. Close to banks, medical facilities, salon, post office, grocery stores, schools and more! Building offers 6 separate rooms ranging in size from 7x14 to 10x15, 2 bathrooms, spacious reception area and parking to front and back of the building.

| 255 MICHIGAN AVE                        |                  |          |           | Bandon     | 97411 | COM S    | LD      | \$299,000 |
|-----------------------------------------|------------------|----------|-----------|------------|-------|----------|---------|-----------|
| Pois.                                   | MLS#:            | 22604389 | Status:   | SLD        | Р     | Tax/Yr:  | \$2,138 |           |
| AND | Prop Type:       | COMM     | Sale Inc: | BLDG       |       |          |         |           |
|                                         | Area:            | 260      | YrBuilt:  | 1960/      | G     | ross SQF | T: 1600 |           |
|                                         | #Stry /<br>Bldg: | 1/       |           |            | Р     | arking:  | /       |           |
|                                         | Present<br>Use:  | RETAIL   | Lot Size: | 5K-6,999SF |       |          |         |           |

Directions: Hwy 101 and Michigan Corner

Remarks: Busy Highway Corner Location! Very busy address 1600 square foot commercial building. Currently Home of Abandoned Goods. Business is also available. Let's talk!!!! Call Fred Gernandt