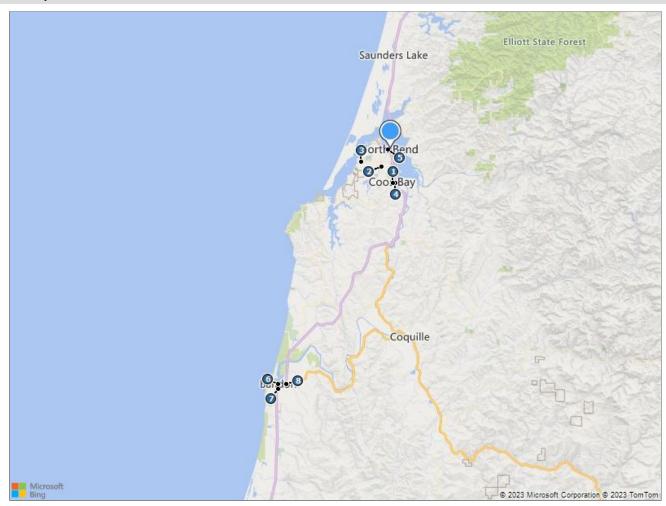

# Map of Comparables to Your Home

| # | MLS#     | Address          | # | MLS#     | Address          | # | MLS#     | Address         |
|---|----------|------------------|---|----------|------------------|---|----------|-----------------|
| 1 | 22398086 | 237 S 7TH ST     | 2 | 23200454 | 2590 WOODLAND DR | 3 | 21346656 | 702 NEWMARK AVE |
| 4 | 21637854 | 273 CURTIS AVE   | 5 | 22607614 | 1096 VIRGINIA    | 6 | 21187453 | 195 2ND ST      |
| 7 | 21403300 | 1095 Alabama AVE | 8 | 22604389 | 255 MICHIGAN AVE |   |          |                 |