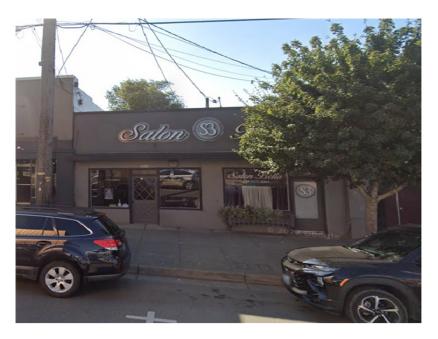

#### 2590 WOODLAND DR Coos Bay 97420 COM ACT \$269,000 MLS#: 23200454 **ACT** PTax/Yr: \$2,798 Status: Prop COMM Sale Inc: **BLDG,LAND** Type: Gross YrBuilt: Area: 260 1958 / APPROX 1421 SQFT:

#Stry/ Bldg: Present

Use:

MEDCL/DNTL,OFFICE,PROF-Lot Size: 10K-14.999SF SV

**Directions:** Corner of Thompson and Woodland

Fantastic medical office building on large corner lot in excellent location adjacent hospital and other similar medical facilities. Currently operated as massage therapy however the medical-commercial zoning and layout allows for many uses. Nicely appointed with attractive fixture and finishes featuring large lobby area leading to four separate treatment rooms, bathroom, utility/kitchenette and storage area. Easy ingress and egress with nice parking area and ADA space with ramp. Priced to sell! Call today!