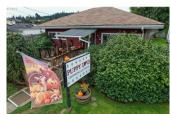

| 702 NEWMARK AVE |                     |                  |                      | Coos Bay         | 97420 | COM SLD        | ) :     | \$225,000 |
|-----------------|---------------------|------------------|----------------------|------------------|-------|----------------|---------|-----------|
| 3,000           | MLS#:<br>Prop Type: | 21346656<br>COMM | Status:<br>Sale Inc: | SLD<br>BLDG,LAND |       | PTax/Yr:       | \$1,435 |           |
| (bu) OBrasi     | Area:               | 260              | YrBuilt:             | 1931 / REMOI     | )     | Gross<br>SQFT: | 1250    |           |
|                 | #Stry /<br>Bldg:    | 1/1              |                      |                  |       | Parking:       | /       |           |
|                 | Present<br>Use:     | BAR,TAVERN       | Lot Size:            | 0-2,999SF        |       |                |         |           |

Directions: West on Newmark to address, corner of N Wasson

Remarks: Great Value At \$225,000 w/a \$15,222 net income per year Clean, Remodeled Investment Opportunity for You - O'Bradi Tavern Building, Extensive remodel in 2007 included Electrical Panel & Wiring, Lighting, Flooring, Natural Gas Water Heater & Ceiling Heater. New Roof in 2009.